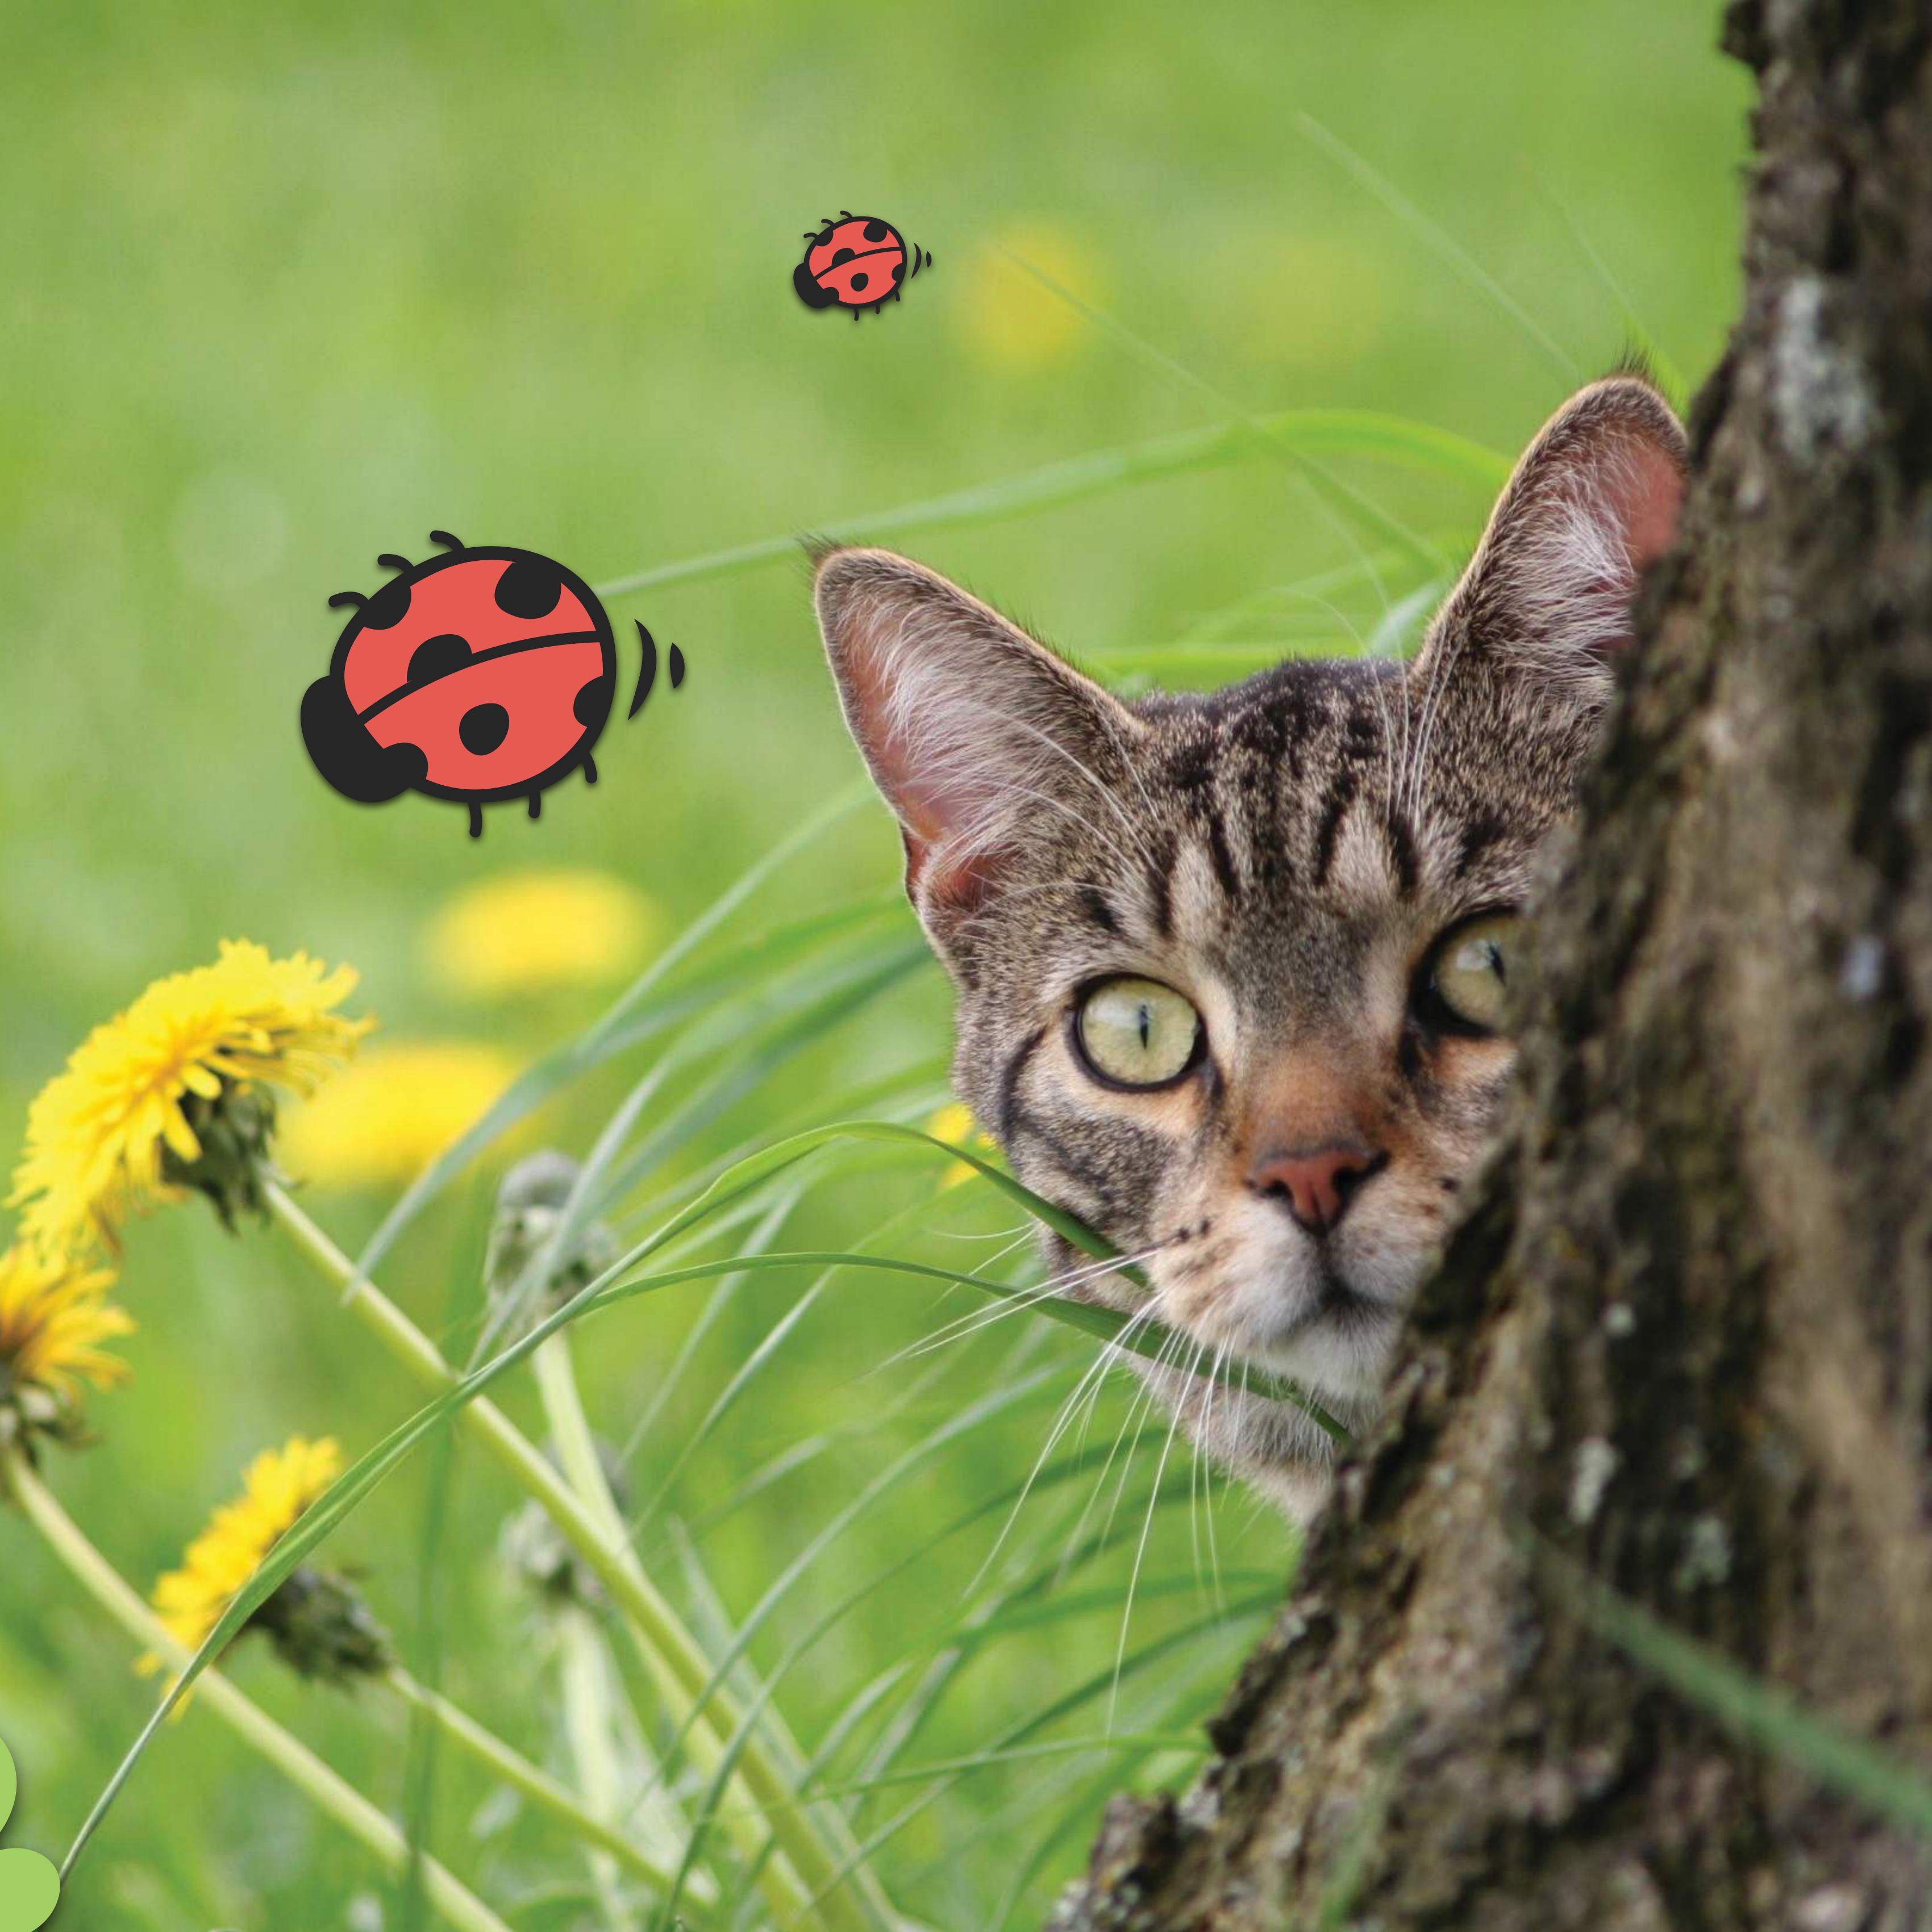

(ATS!

#### WRITTEN BY BEL RICHARDSON

#### Pet cats. This cat is

# looking at the sky.





### This cat is looking





# The black cat is in the snow.







#### This cat will take a risk. It

#### can slink along the

### window and not fall. Have

#### you seen cats do that?





#### to catch the

#### toy. It missed.

# Up you get











#### Pet cats. A cat inside.





### A cat hunting

# for bugs in

### the yellow

#### flowers.





# A cat all curled

#### up in a ball for a

#### nap in the sun.





#### It is an upside-down cat!

#### This cat is on a rug. It is





# This cat can see a butterfly.

#### Will it fly away? Will the cat









#### Pet cats. These cats all

#### look very different.

# Their fur is different

#### colors. Their eyes are

#### different colors.



# G Here is a sad cat. Is its

#### dinner all gone? Did it

### drop a toy? Did it miss

#### a good catch?







#### Here is a mad cat. I would

#### not pet this cat if I was you.

#### Mad cats hiss. Mad cats

#### scratch. Best to give it room.



#### Pet cats. Here is a • cat getting a cuddle.





#### This cat has





## This cat is sitting

# under flowers.





### This cat is sitting

#### outside on a desk.

It is sittin