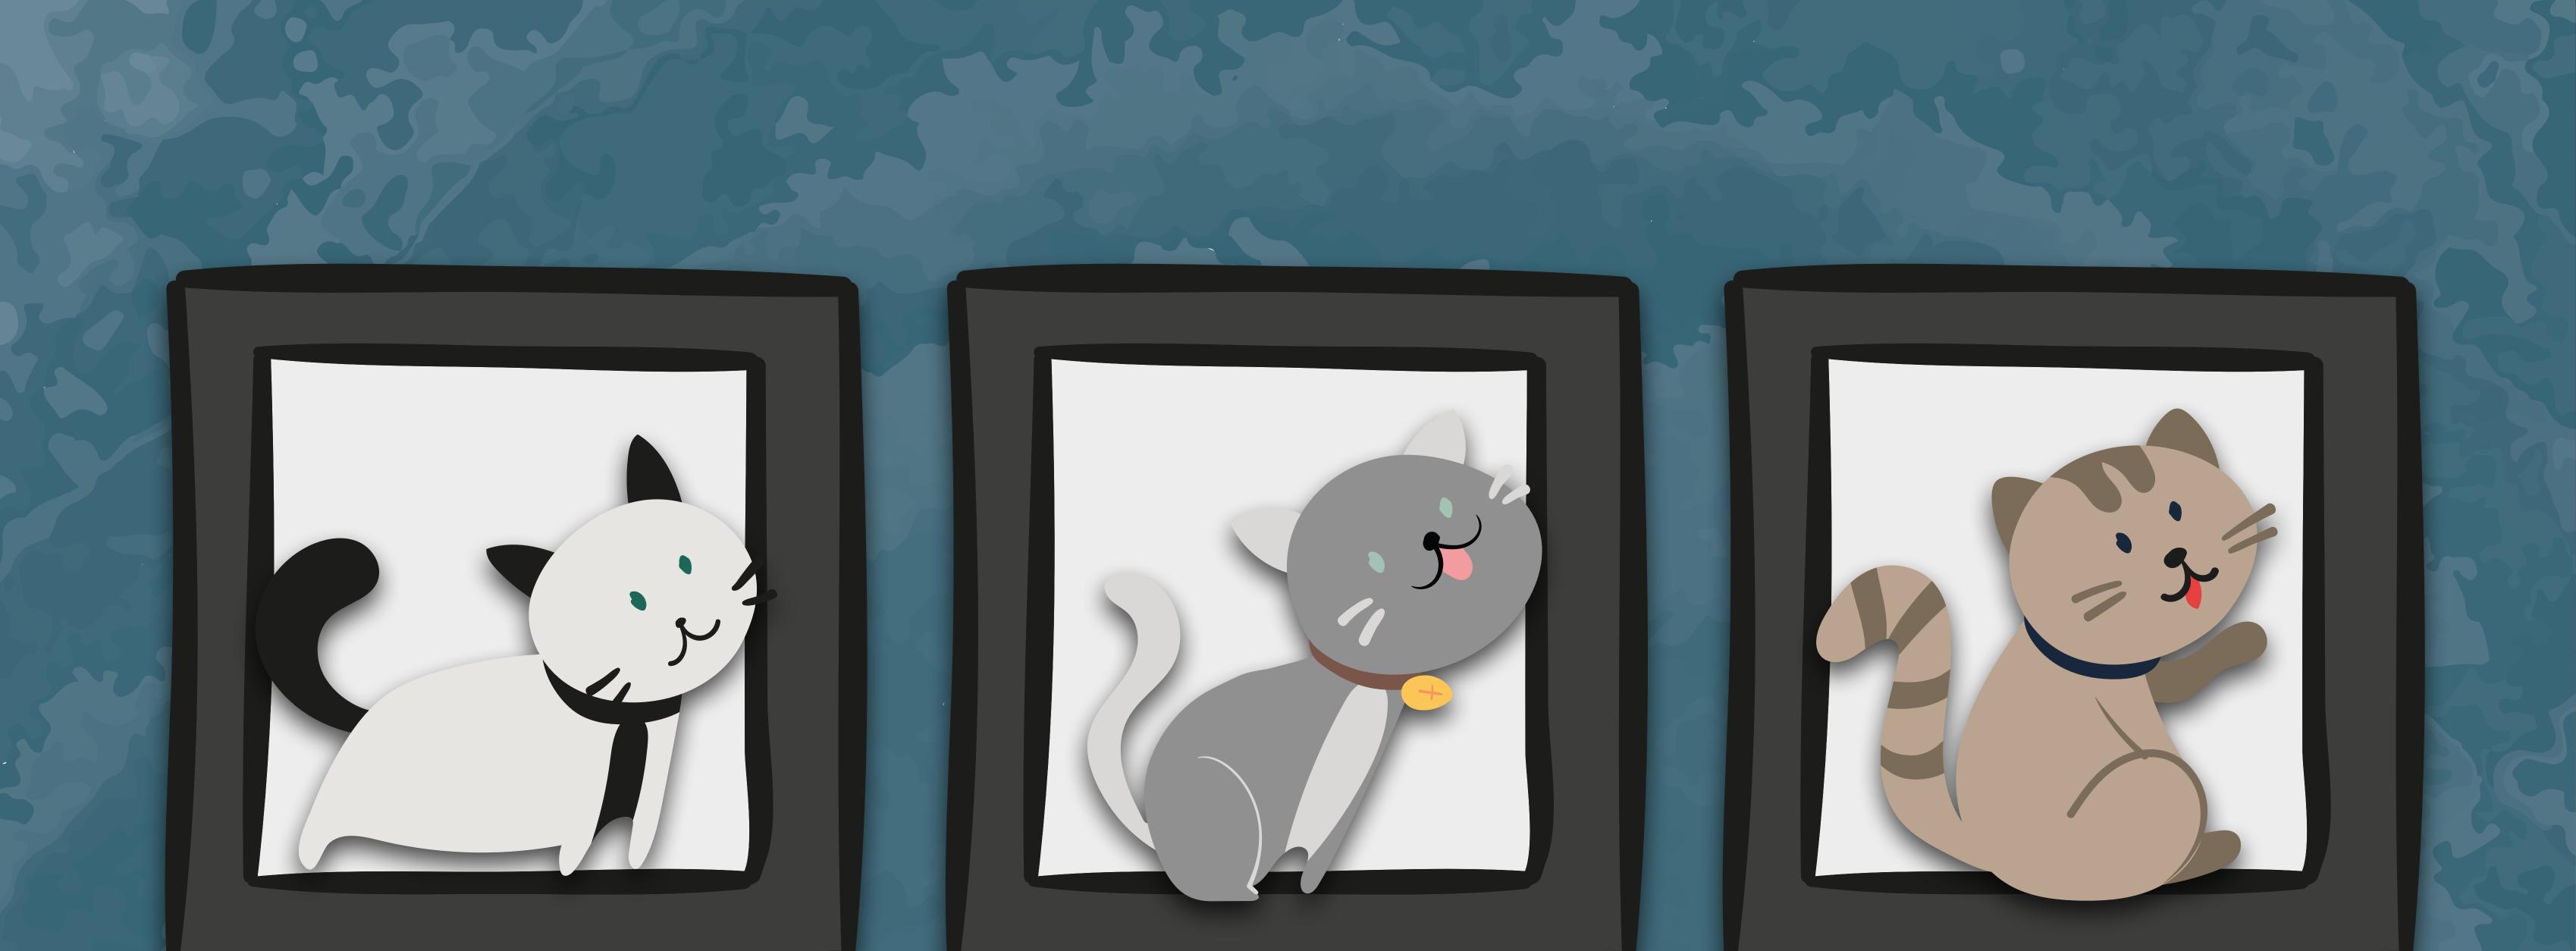

#### Pet cats. These cats all

#### look very different.

# Their fur is different

#### colors. Their eyes are

#### different colors.