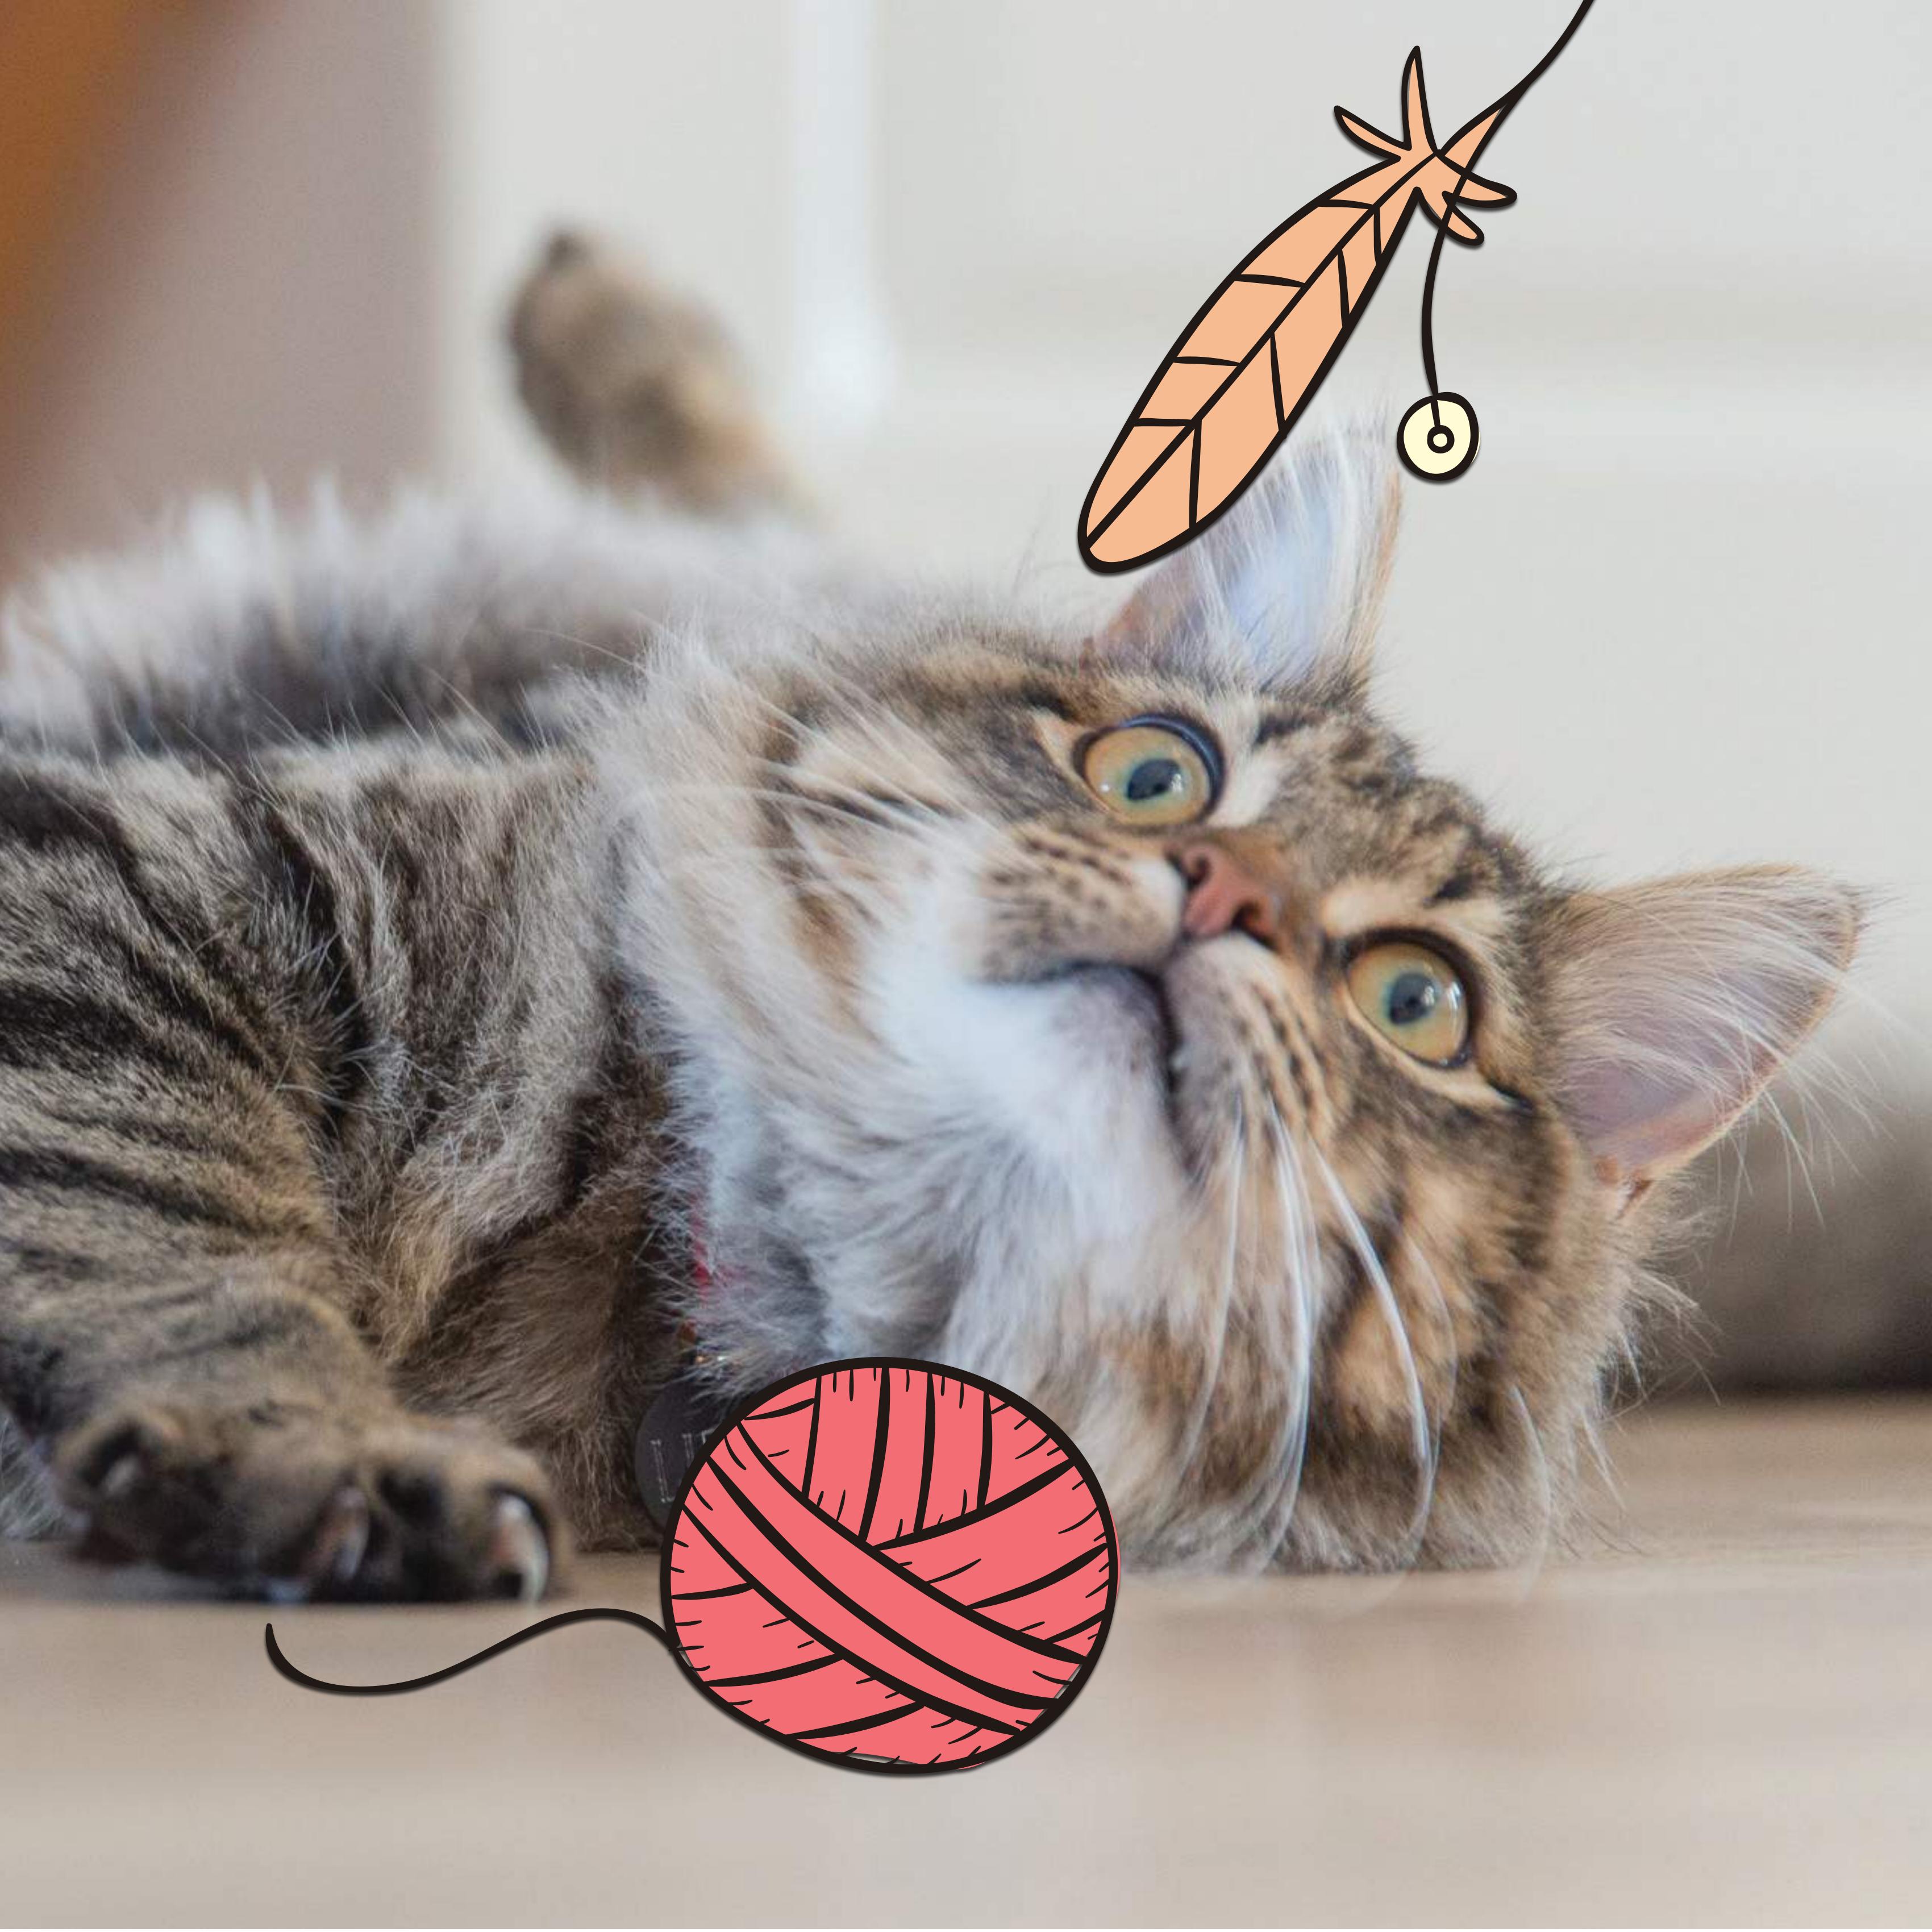

(ATS!

#### WRITTEN BY BEL RICHARDSON

#### Pet cats. This cat is

# looking at the sky.





### This cat is looking





# The black cat is in the snow.







#### This cat will take a risk. It

#### can slink along the

### window and not fall. Have

#### you seen cats do that?





#### to catch the

#### toy. It missed.

# Up you get











#### Pet cats. A cat inside.





### A cat hunting

# for bugs in

### the yellow

#### flowers.





# A cat all curled

#### up in a ball for a

#### nap in the sun.





#### It is an upside-down cat!

#### This cat is on a rug. It is





# This cat can see a butterfly.

#### Will it fly away? Will the cat









#### Pet cats. These cats all

#### look very different.

# Their fur is different

#### colors. Their eyes are

#### different colors.



# G Here is a sad cat. Is its

#### dinner all gone? Did it

### drop a toy? Did it miss

#### a good catch?







#### Here is a mad cat. I would

#### not pet this cat if I was you.

#### Mad cats hiss. Mad cats

#### scratch. Best to give it room.



#### Pet cats. Here is a • cat getting a cuddle.





#### This cat has