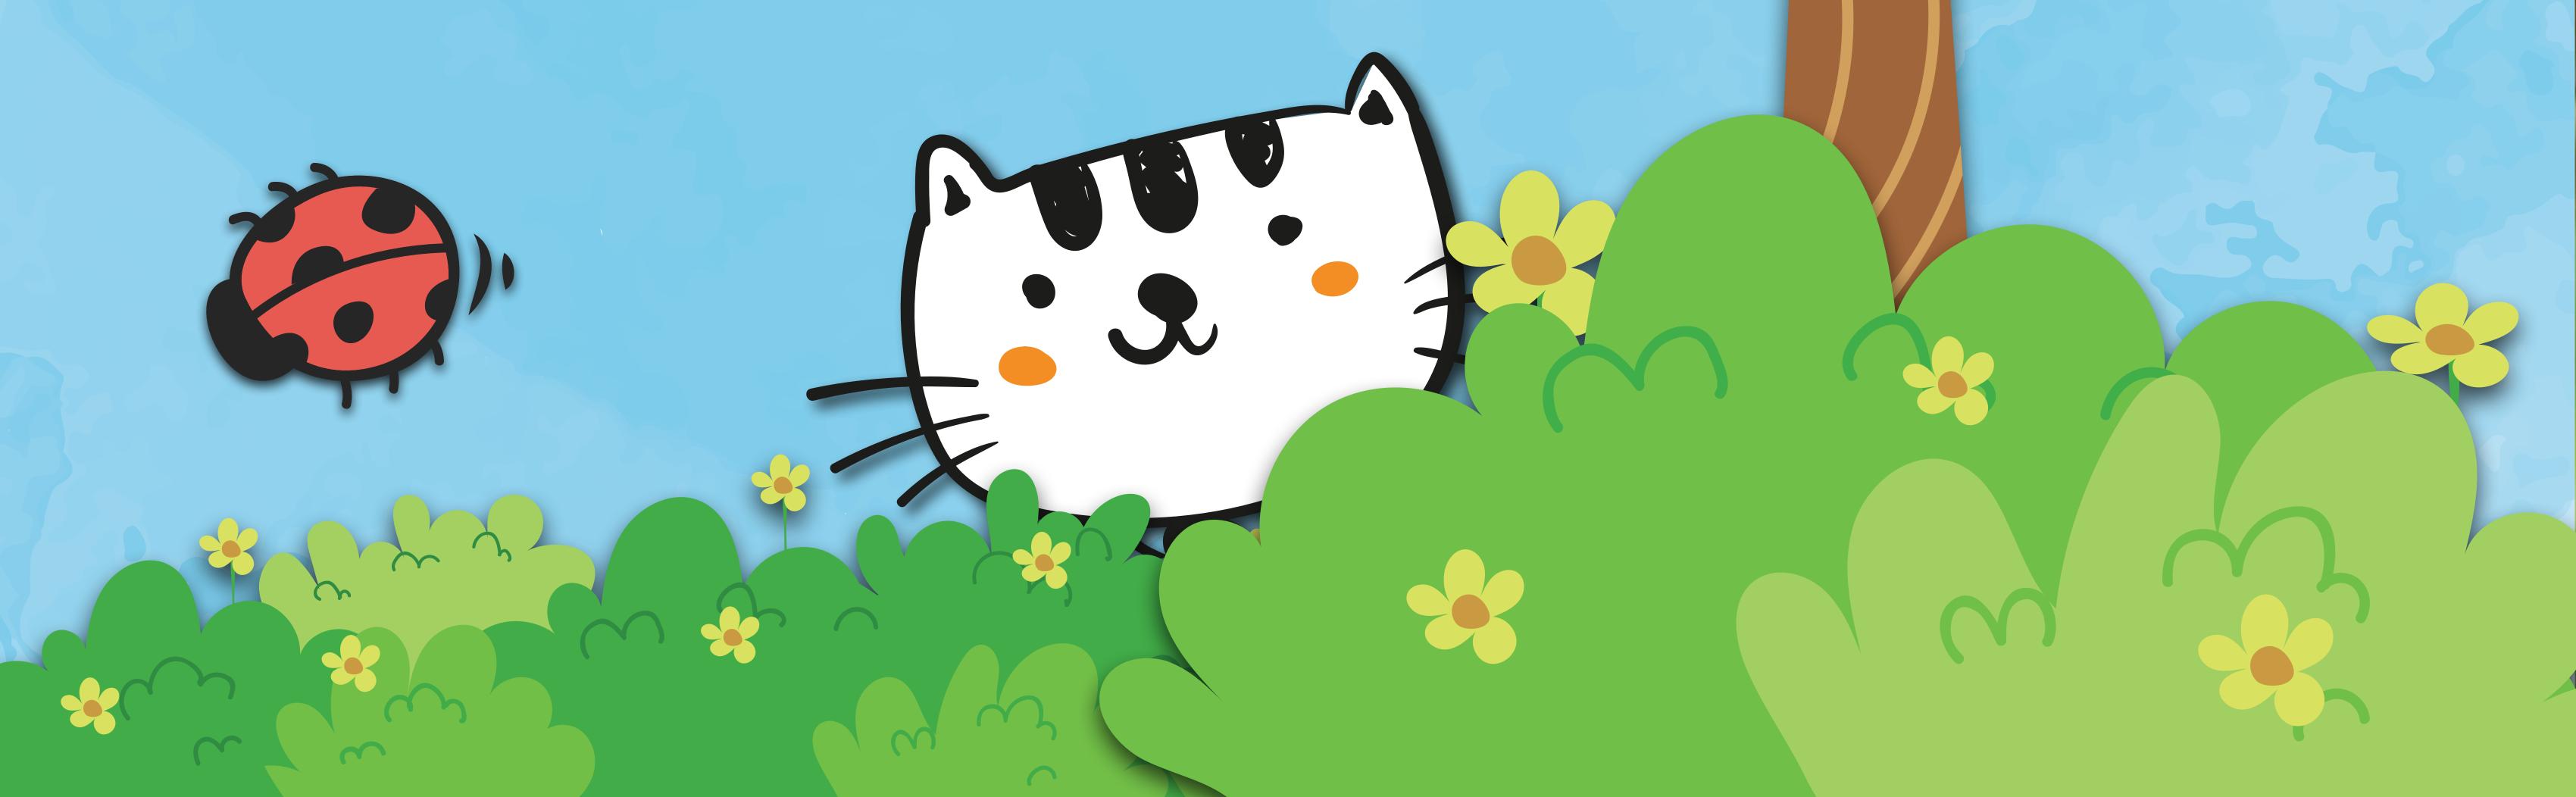

(ATS!

#### WRITTEN BY BEL RICHARDSON

#### Pet cats. This cat is

# looking at the sky.





### This cat is looking





# The black cat is in the snow.







#### This cat will take a risk. It

#### can slink along the

### window and not fall. Have

#### you seen cats do that?





#### to catch the

#### toy. It missed.

# Up you get











#### Pet cats. A cat inside.





### A cat hunting

# for bugs in

### the yellow

#### flowers.





# A cat all curled

#### up in a ball for a

#### nap in the sun.





#### It is an upside-down cat!

#### This cat is on a rug. It is





# This cat can see a butterfly.

#### Will it fly away? Will the cat









#### Pet cats. These cats all

#### look very different.

# Their fur is different

#### colors. Their eyes are

#### different colors.



# G Here is a sad cat. Is its

#### dinner all gone? Did it

### drop a toy? Did it miss

#### a good catch?







#### Here is a mad cat. I would

#### not pet this cat if I was you.

#### Mad cats hiss. Mad cats

#### scratch. Best to give it room.



#### Pet cats. Here is a • cat getting a cuddle.





#### This cat has





## This cat is sitting

# under flowers.





### This cat is sitting

#### outside on a desk.

It is sitt