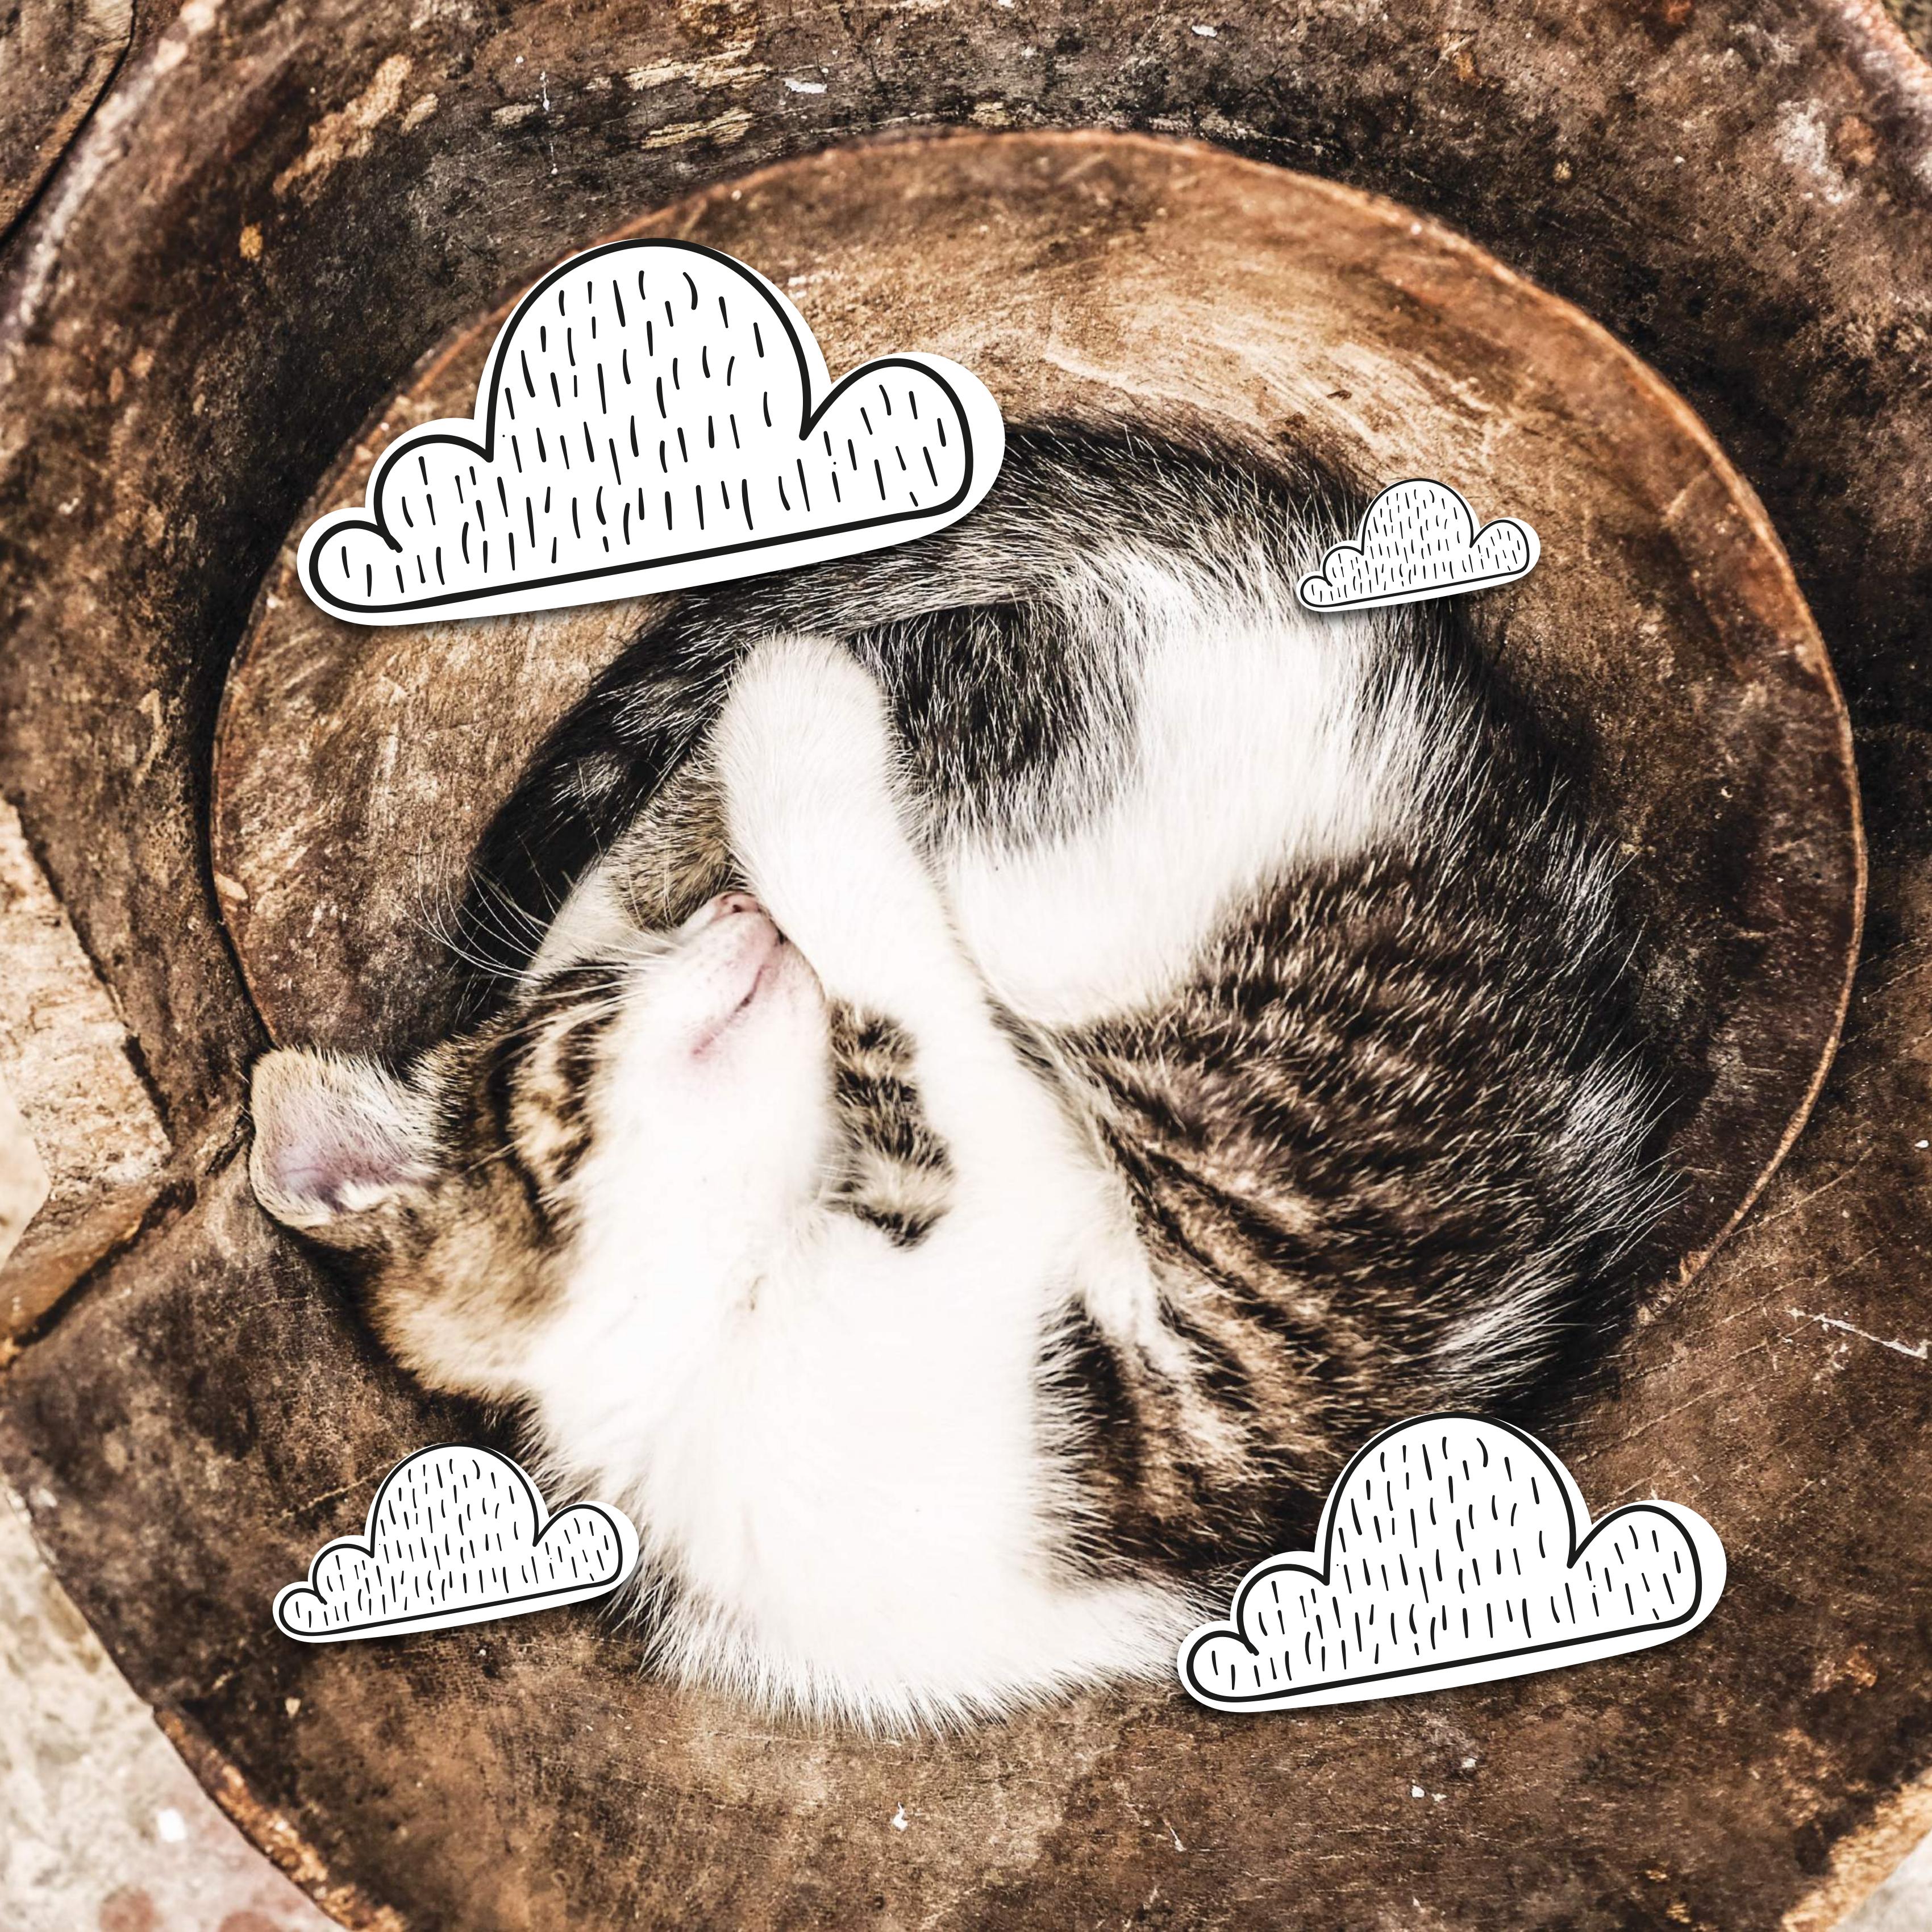

(ATS!

#### WRITTEN BY BEL RICHARDSON

#### Pet cats. This cat is

# looking at the sky.





### This cat is looking





# The black cat is in the snow.







#### This cat will take a risk. It

#### can slink along the

### window and not fall. Have

#### you seen cats do that?





#### to catch the

#### toy. It missed.

# Up you get











#### Pet cats. A cat inside.





### A cat hunting

# for bugs in

### the yellow

#### flowers.





# A cat all curled

#### up in a ball for a

#### nap in the sun.





#### It is an upside-down cat!

#### This cat is on a rug. It is





# This cat can see a butterfly.

#### Will it fly away? Will the cat









#### Pet cats. These cats all

#### look very different.

# Their fur is different

#### colors. Their eyes are

#### different colors.



# G Here is a sad cat. Is its

#### dinner all gone? Did it

### drop a toy? Did it miss

#### a good catch?







#### Here is a mad cat. I would

#### not pet this cat if I was you.

#### Mad cats hiss. Mad cats

#### scratch. Best to give it room.



#### Pet cats. Here is a • cat getting a cuddle.





#### This cat has





## This cat is sitting

# under flowers.





### This cat is sitting

#### outside on a desk.

It is sitting in the





# This cat can reach the

## tree. It may make a



#