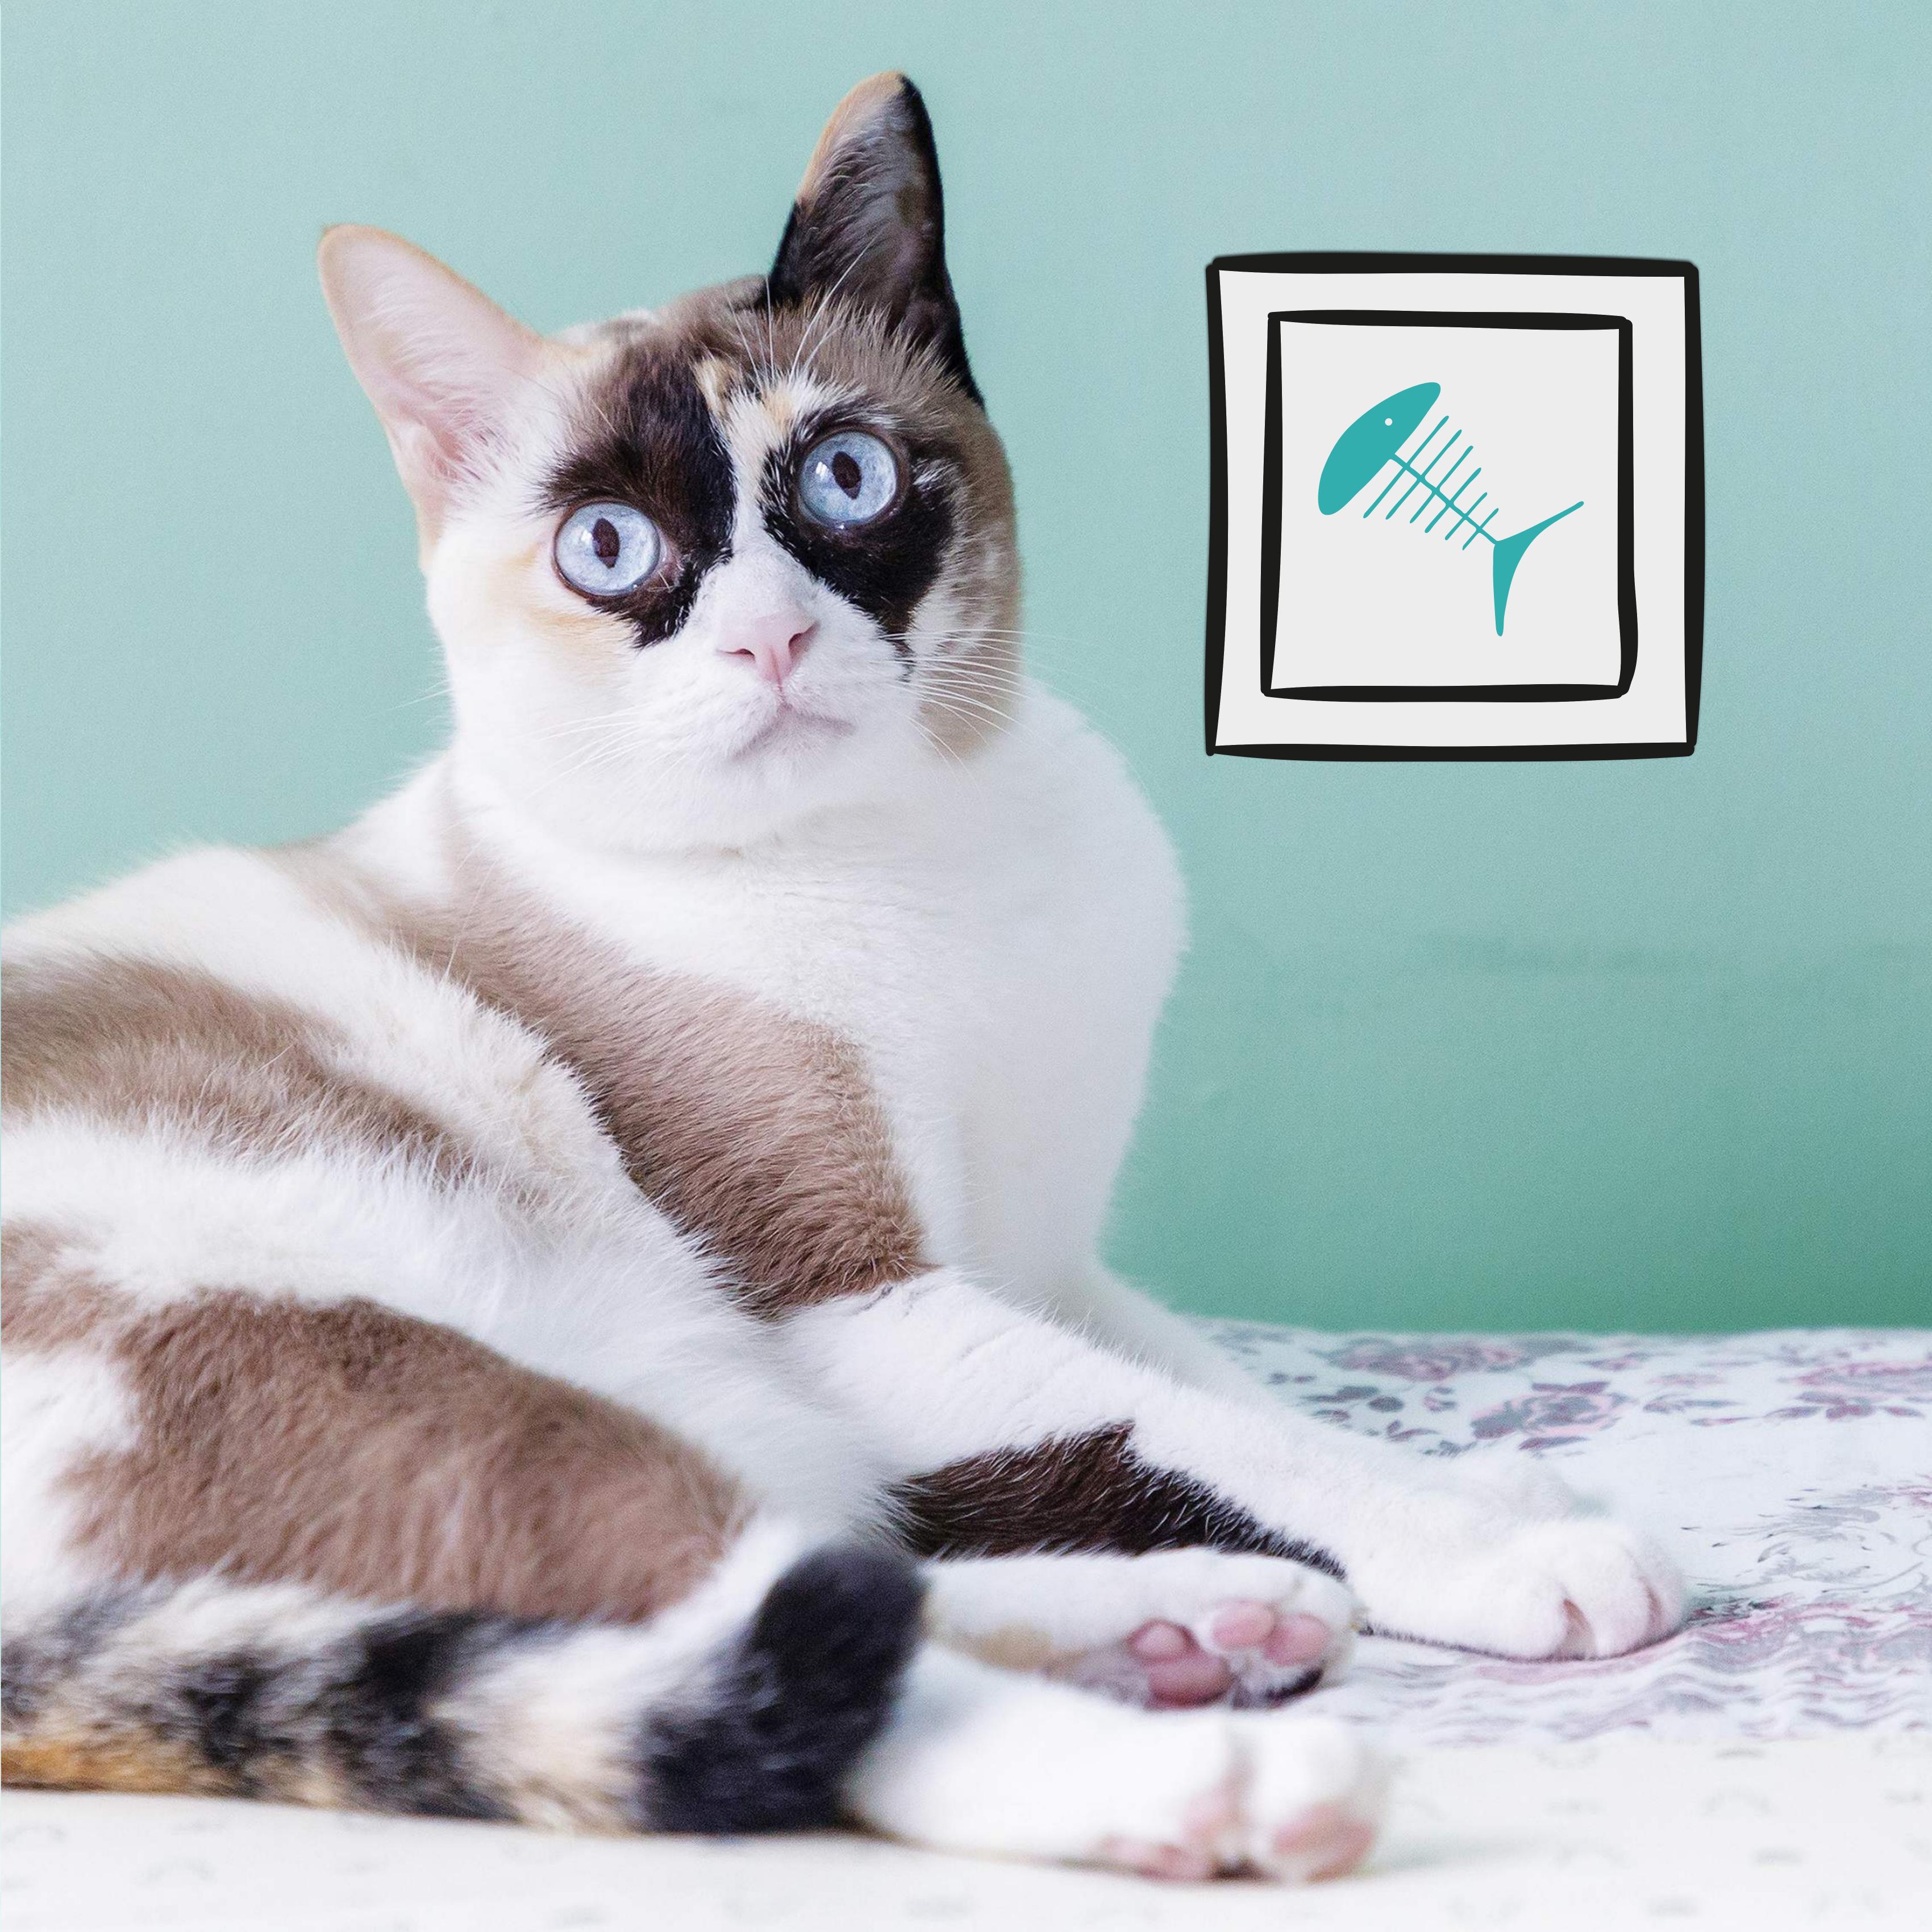

(ATS!

#### WRITTEN BY BEL RICHARDSON

#### Pet cats. This cat is

# looking at the sky.





### This cat is looking





# The black cat is in the snow.







#### This cat will take a risk. It

#### can slink along the

### window and not fall. Have

#### you seen cats do that?





#### to catch the

#### toy. It missed.

# Up you get











#### Pet cats. A cat inside.





### A cat hunting

# for bugs in

### the yellow

#### flowers.





# A cat all curled

#### up in a ball for a

#### nap in the sun.





#### It is an upside-down cat!

#### This cat is on a rug. It is





# This cat can see a butterfly.

#### Will it fly away? Will the cat









#### Pet cats. These cats all

#### look very different.

# Their fur is different

#### colors. Their eyes are

#### different colors.



# G Here is a sad cat. Is its

#### dinner all gone? Did it

### drop a toy? Did it miss

#### a good catch?







#### Here is a mad cat. I would

#### not pet this cat if I was you.

#### Mad cats hiss. Mad cats

#### scratch. Best to give it room.



#### Pet cats. Here is a • cat getting a cuddle.





#### This cat has





## This cat is sitting

# under flowers