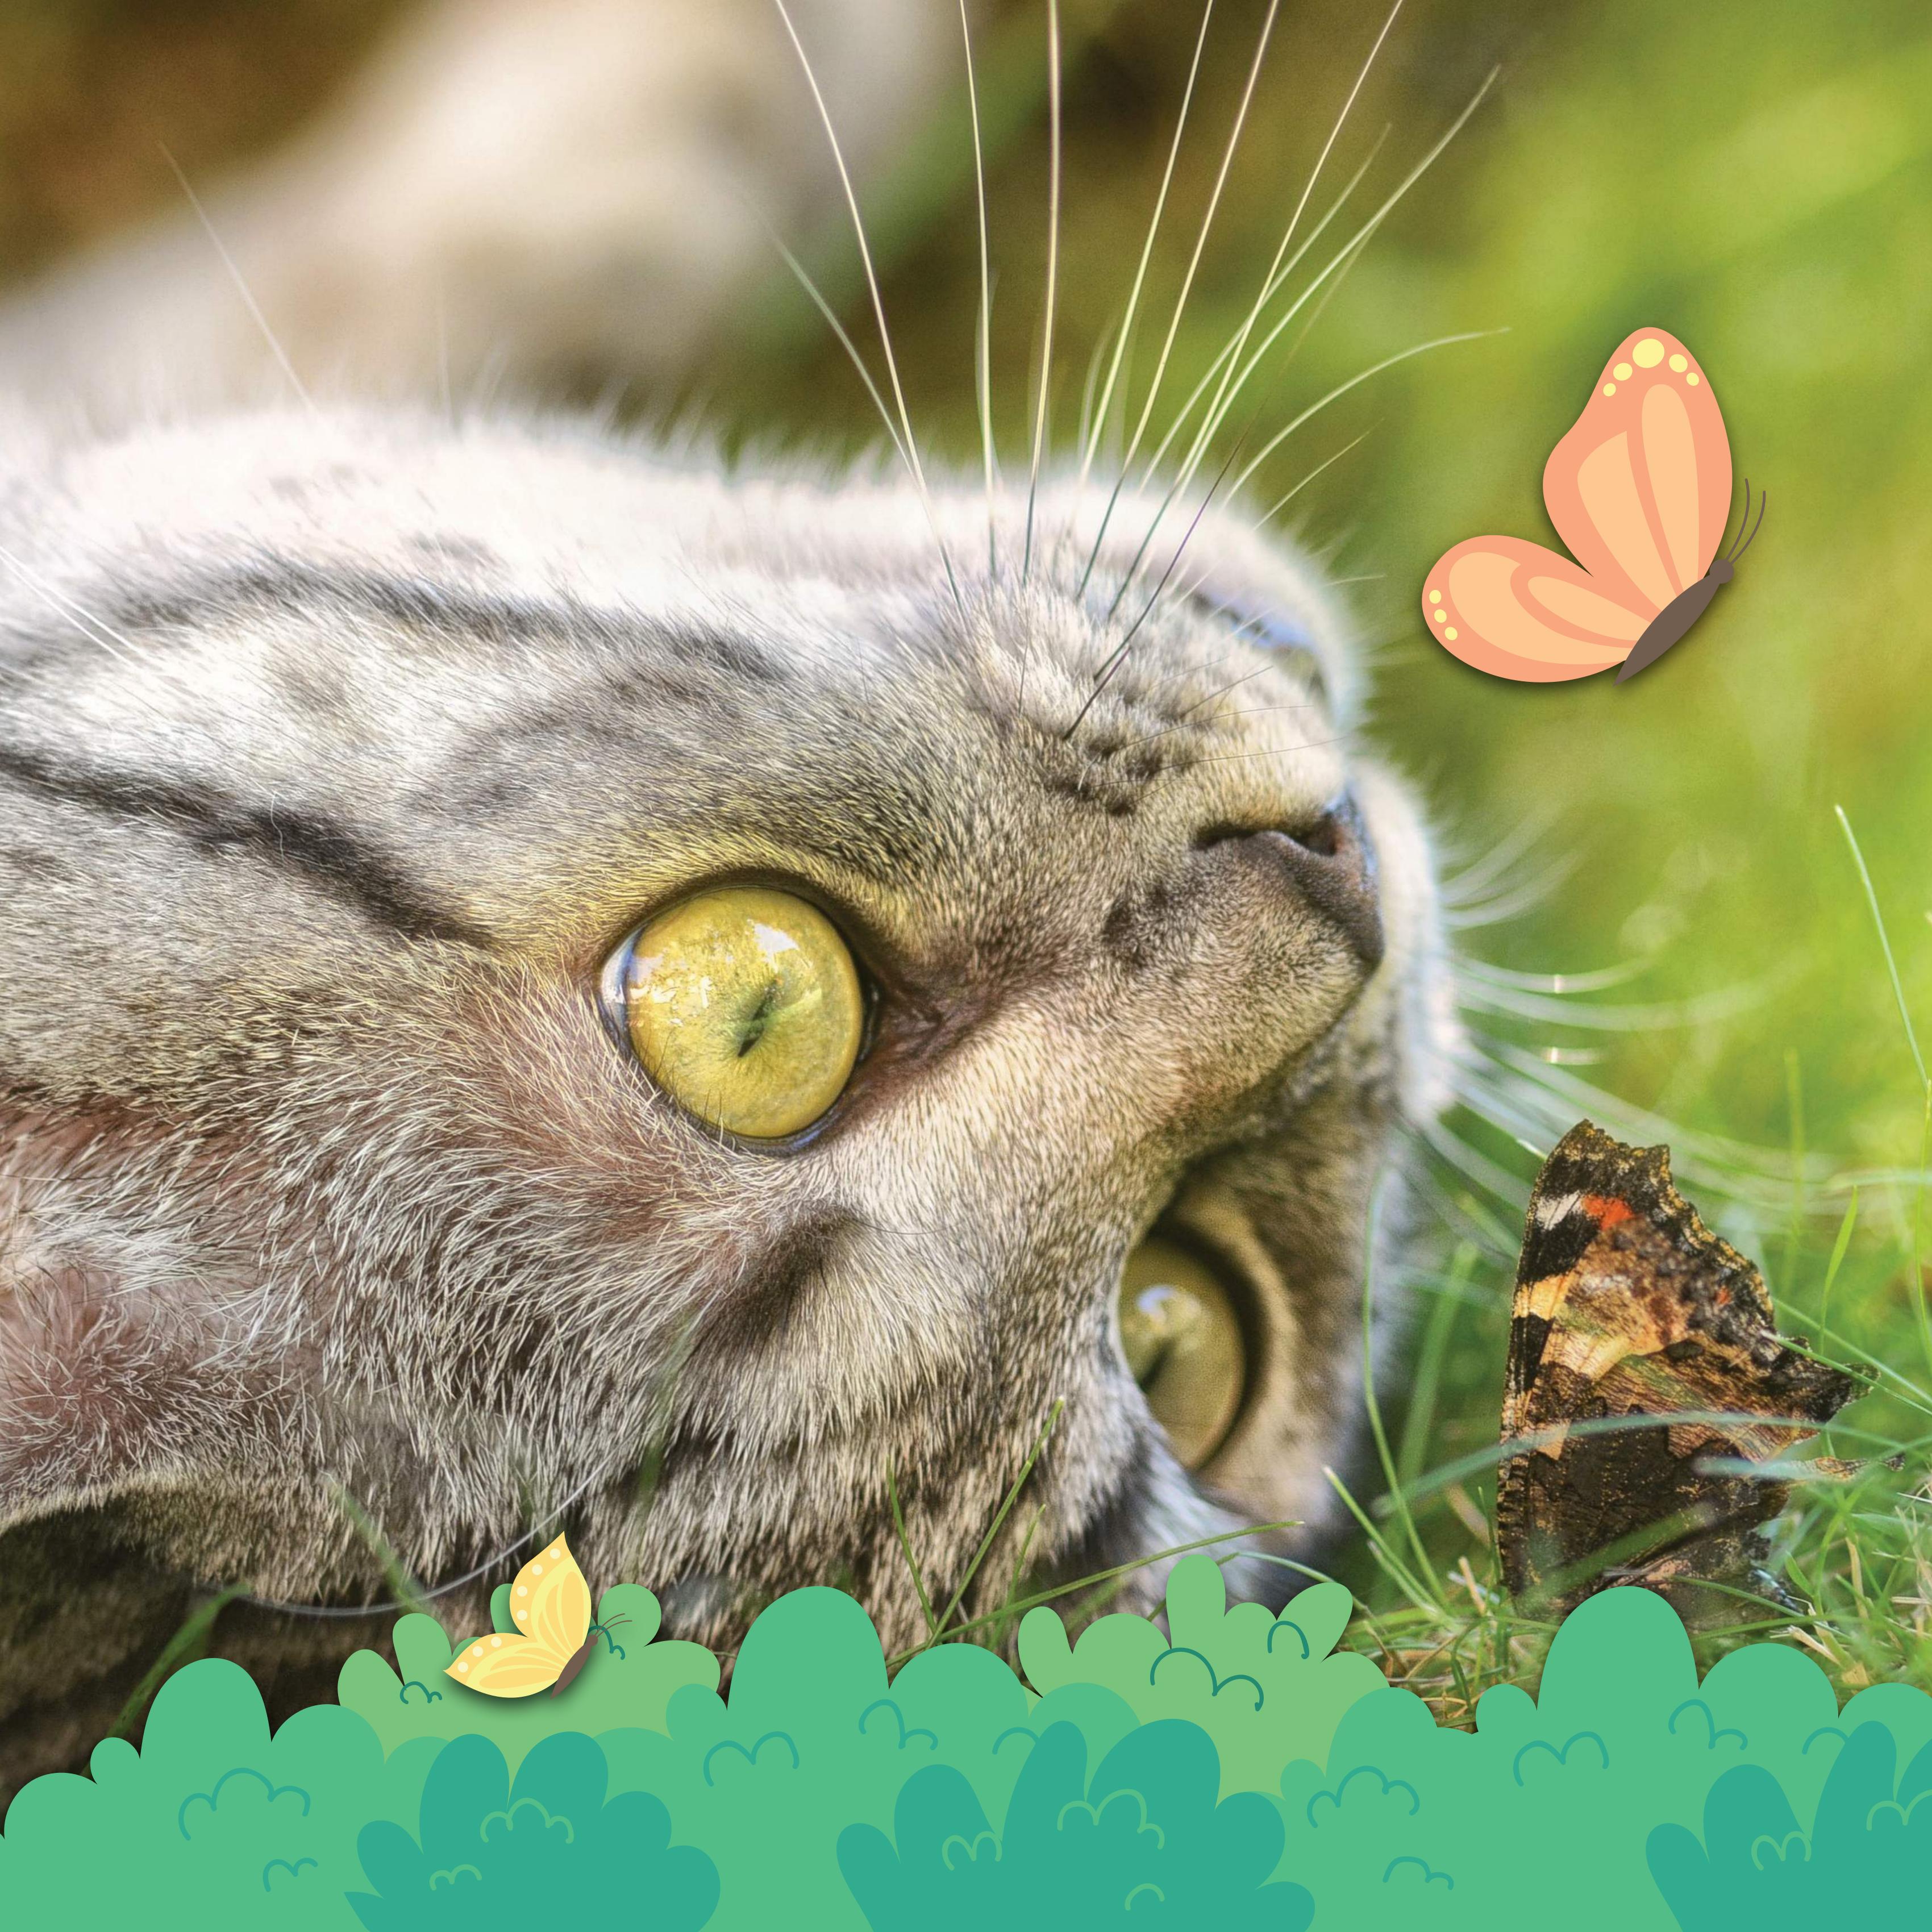

(ATS!

#### WRITTEN BY BEL RICHARDSON

#### Pet cats. This cat is

# looking at the sky.





### This cat is looking





# The black cat is in the snow.







#### This cat will take a risk. It

#### can slink along the

### window and not fall. Have

#### you seen cats do that?





#### to catch the

#### toy. It missed.

# Up you get











#### Pet cats. A cat inside.





### A cat hunting

# for bugs in

### the yellow

#### flowers.





# A cat all curled

#### up in a ball for a

#### nap in the sun.





#### It is an upside-down cat!

#### This cat is on a rug. It is





# This cat can see a butterfly.

#### Will it fly away? Will the cat









#### Pet cats. These cats all

#### look very different.

# Their fur is different

#### colors. Their eyes are

#### different colors.



# G Here is a sad cat. Is its

#### dinner all gone? Did it

### drop a toy? Did it miss

#### a good catch?







#### Here is a mad cat. I would

#### not pet this cat if I was you.

#### Mad cats hiss. Mad cats

#### scratch. Best to give it room.



#### Pet cats. Here is a • cat getting a cuddle.





#### This cat has





## This cat is sitting

# under flowers.





### This cat is sitting

#### outside on a desk.

It is sitting in the





# This cat can reach the

## tree. It may make a



# 



# Time for cats to nap.

Enjoy your rest, cats.