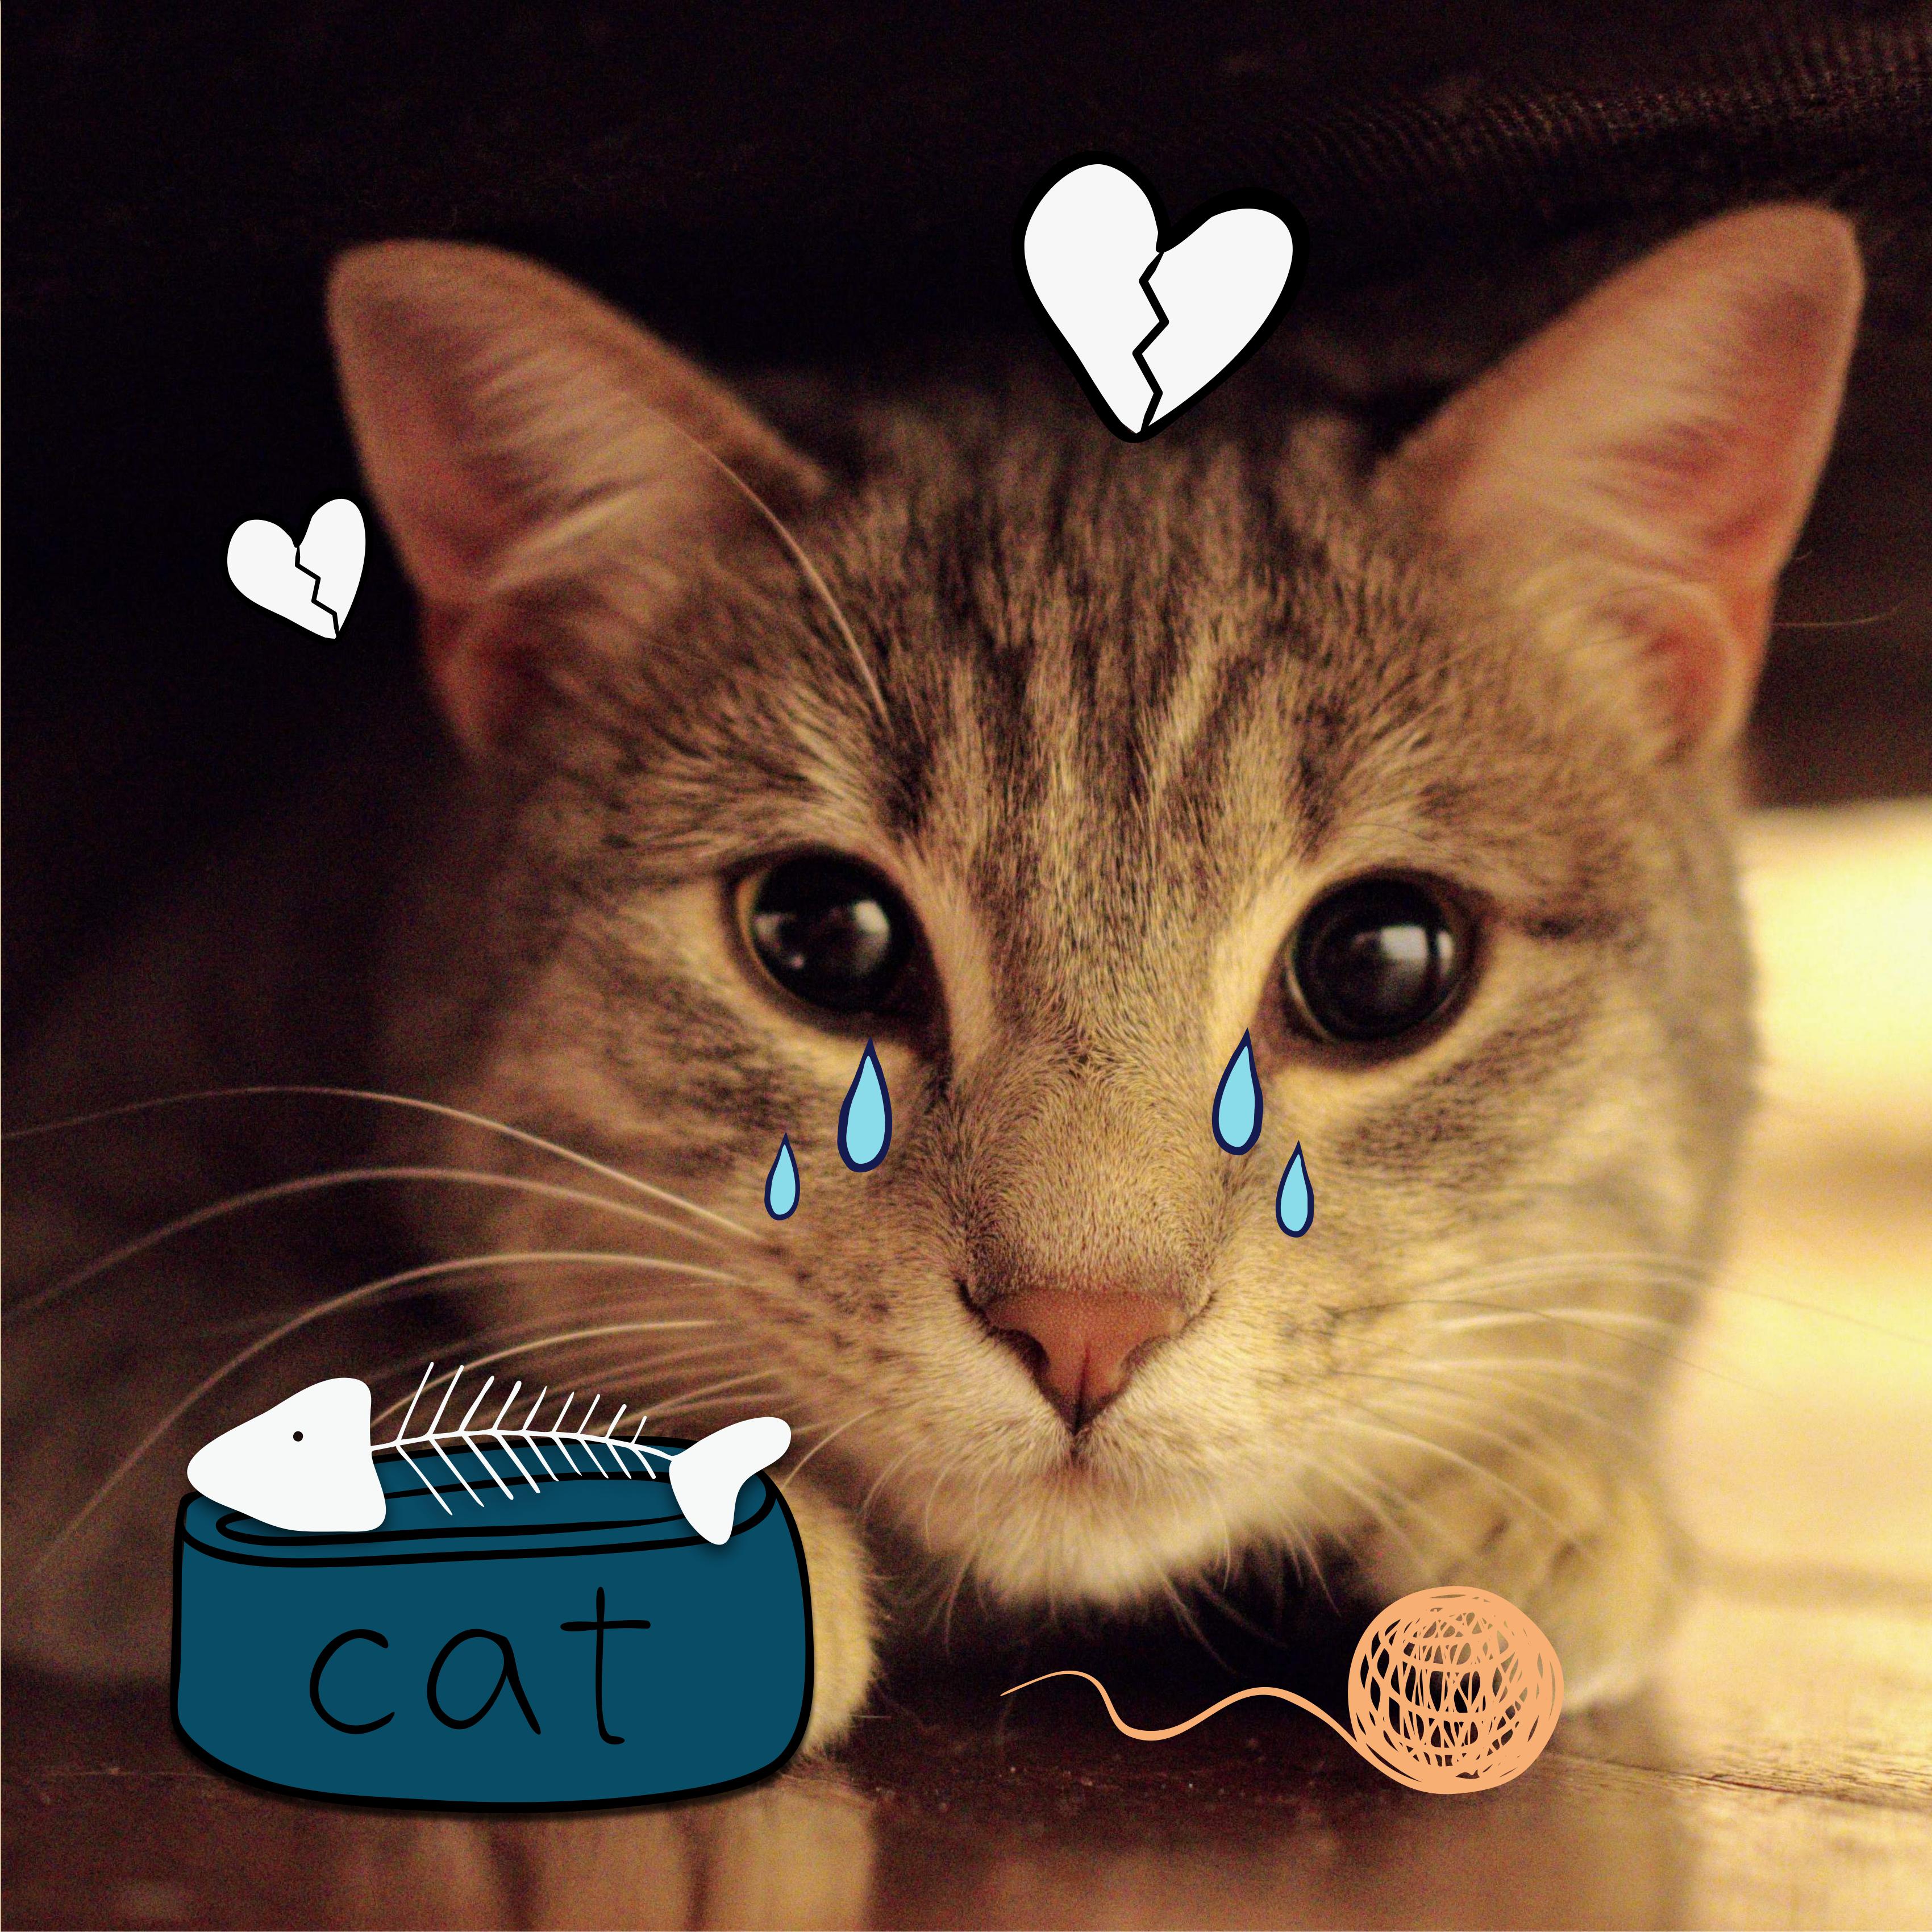

# G Here is a sad cat. Is its

#### dinner all gone? Did it

### drop a toy? Did it miss

#### a good catch?