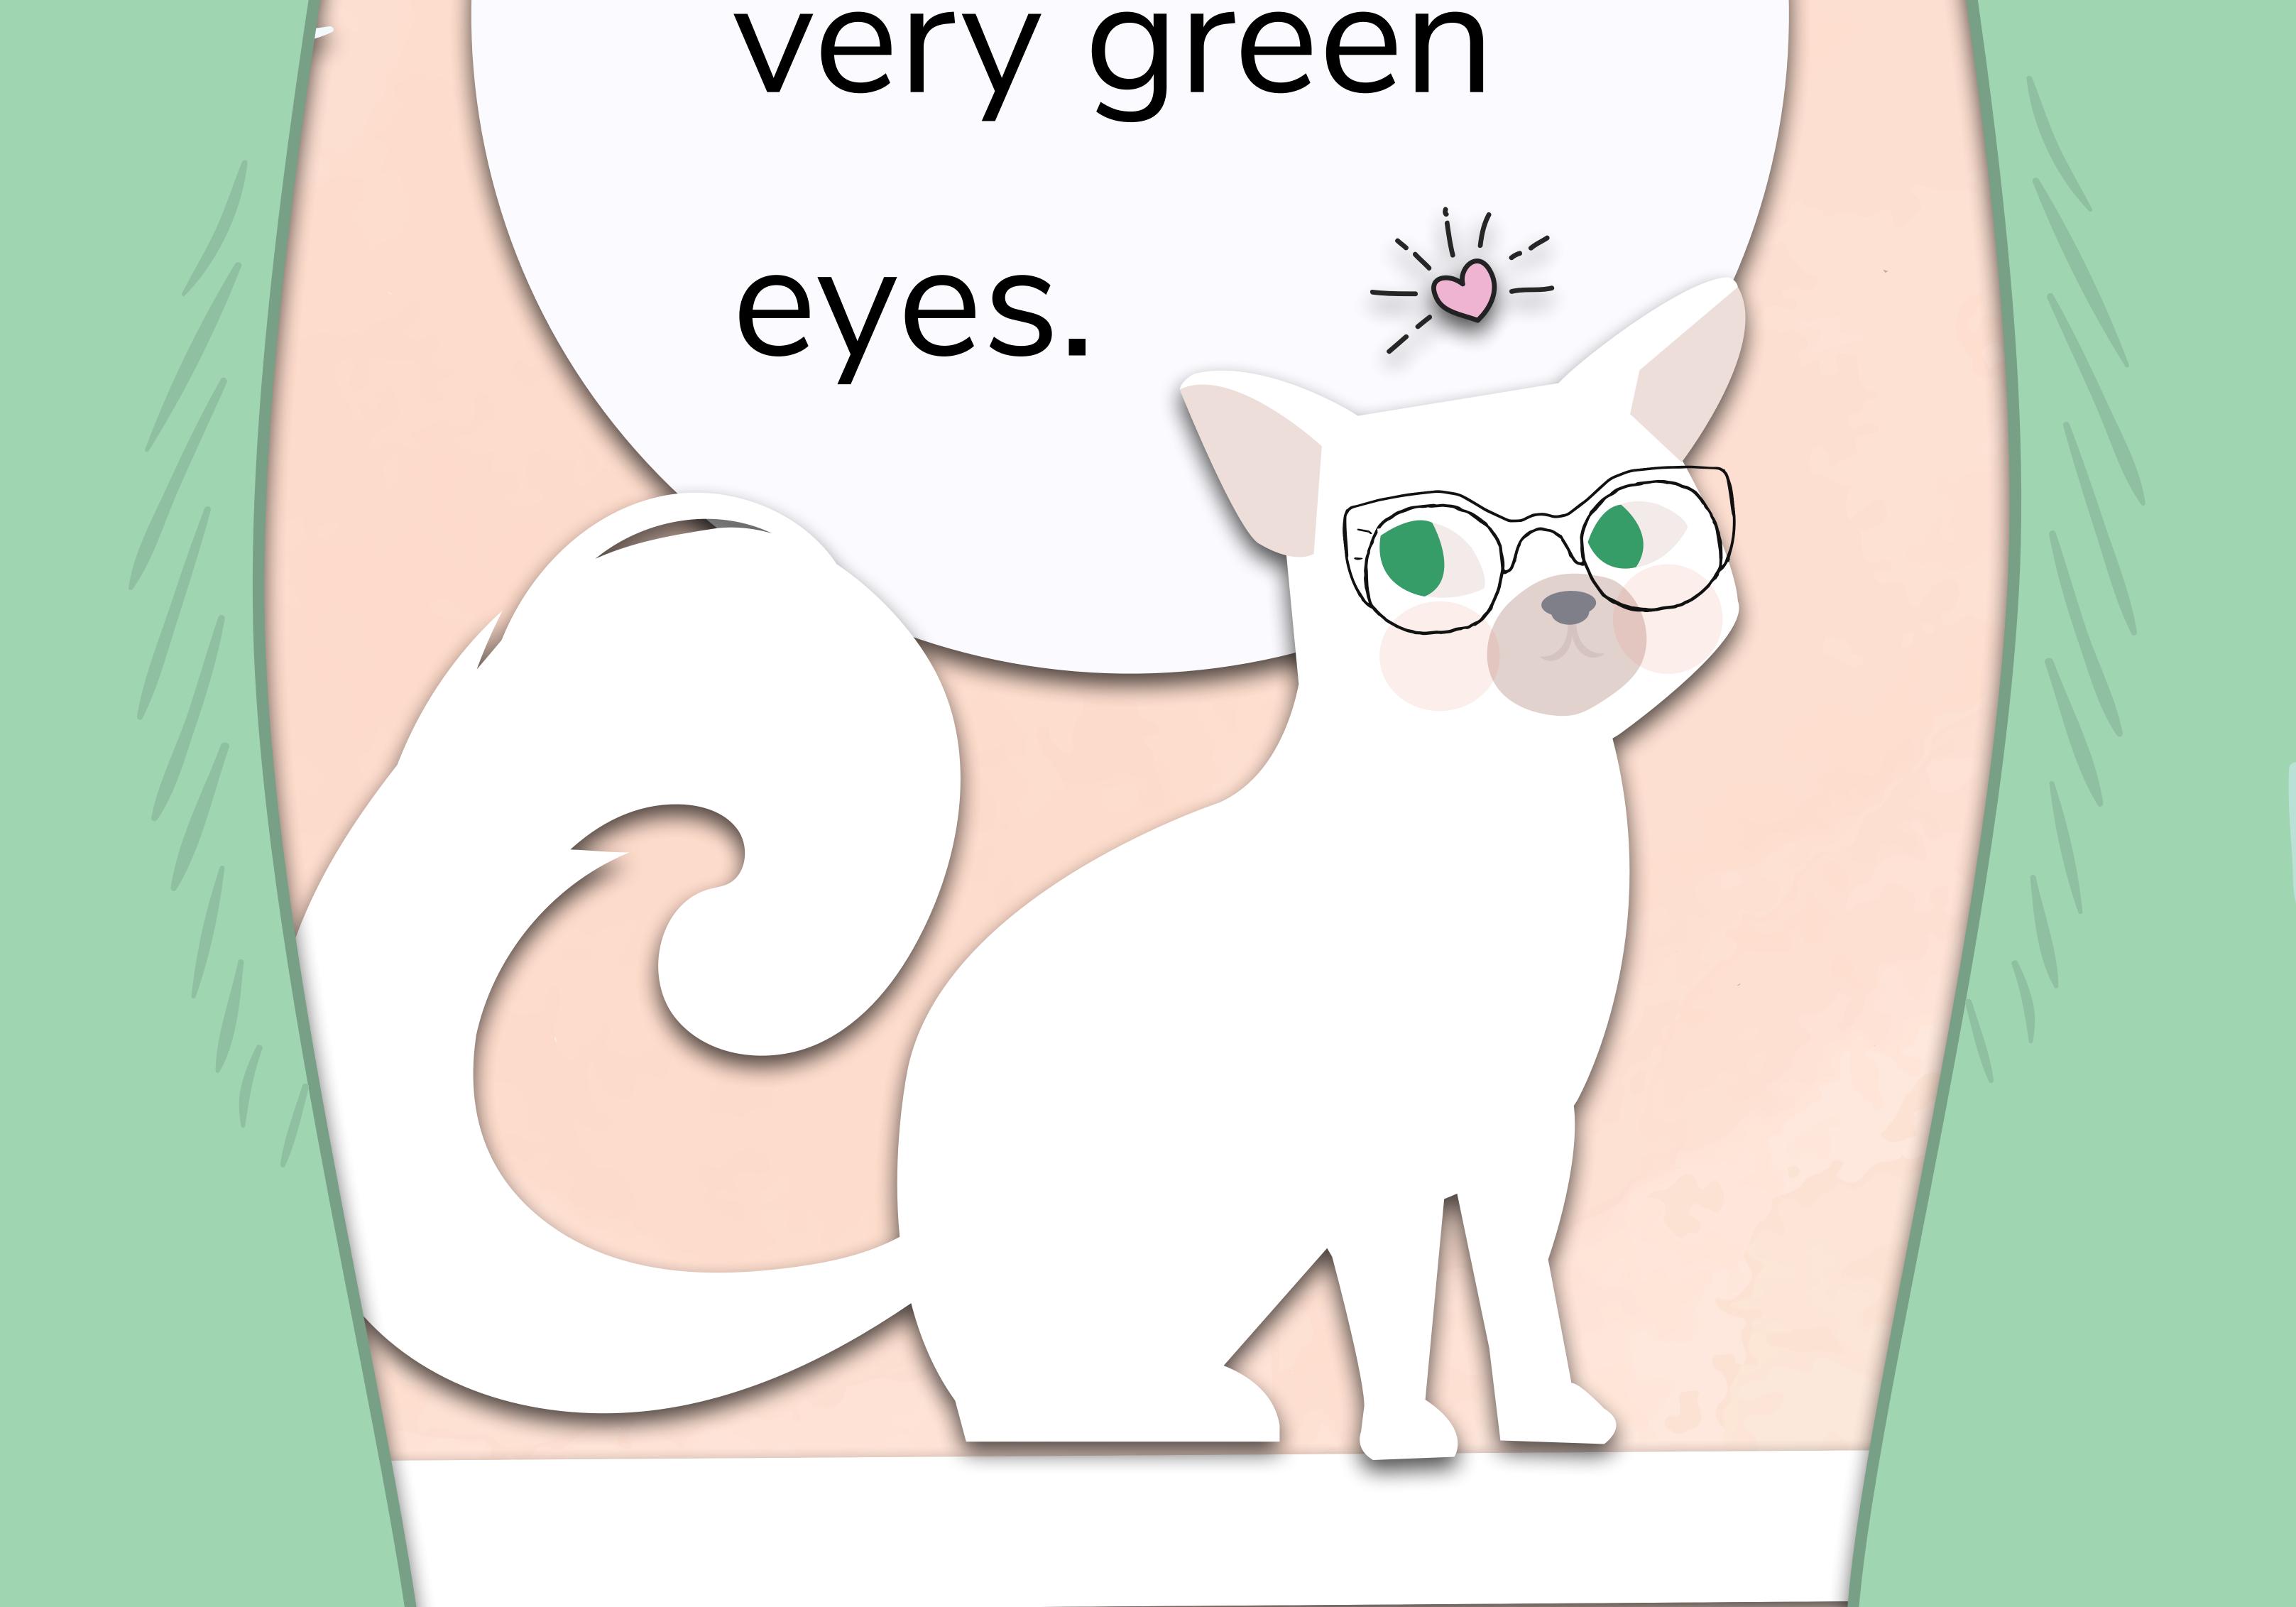

#### Pet cats. These cats all

#### look very different.

# Their fur is different

#### colors. Their eyes are

#### different colors.